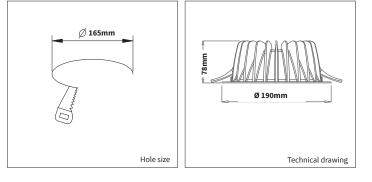

## **KEY**LIGHT

| PRODUCT MATERIAL |  |
|------------------|--|
| LIGHT SOURCE     |  |
| MODULE LIFETIME  |  |
| DRIVER           |  |
| COLORS           |  |
| BEAM ANGLE       |  |
| ADJUSTABLE       |  |
| SIZE             |  |