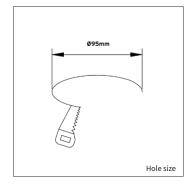

COLORS (A)

○ **3** = RAL 9003 white **5** = RAL 9005 black

**BEAM ANGLE** 

Yes

**ADJUSTABLE** 

Ø105 X 77mm

SIZE