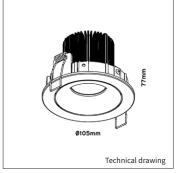

COLORS (A)

○ **3** = RAL 9003 white **5** = RAL 9005 black

**BEAM ANGLE** 

Yes

**ADJUSTABLE** 

Ø105 X 77mm

SIZE