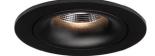

COLORS (A)

○ **3** = RAL 9003 white **5** = RAL 9005 black

**BEAM ANGLE** 

Yes

**ADJUSTABLE** 

Ø105 X 77mm

SIZE