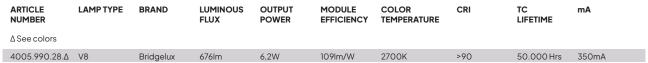

PRODUCT MATERIAL

Die-cast Aluminium

LIGHT SOURCE

Bridgelux V8

MODULE LIFETIME

Approx. 50.000 hours

DRIVER

Excluding driver, **SELECT OPTION** 