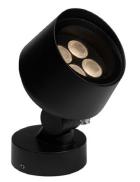

PRODUCT MATERIAL

Stainless steel

CREE

LIGHT SOURCE MODULE LIFETIME

DRIVER

COLORS

Approx. 50.000 hours

Option

BEAM ANGLE

● **5** = Black

ADJUSTABLE Yes SIZE Ø150mm

## MOUNTING OPTIONS

| ARTICLE<br>NUMBER | LAMP  | BRAND | LUMINOUS<br>FLUX | OUTPUT<br>POWER | MODULE<br>EFFICIENCY | COLOR<br>TEMPERATURE | CRI | TC<br>LIFETIME | mA         | Driver   |
|-------------------|-------|-------|------------------|-----------------|----------------------|----------------------|-----|----------------|------------|----------|
| 8122.950.50.5     | 4 pcs | Cree  | 1050lm           | 13W             | 80lm/W               | 2700K                | >90 | 50.000 Hrs     |            | Included |
| 8122.155.50.5     | 4 pcs | Cree  | 700lm            | 20W             | 35lm/W               | RGBW                 | >90 | 50.000 Hrs     |            | Included |
| 8122.150.50.5     | 4 pcs | Cree  | 1050lm           | 13W             | 80lm/W               | 2700K                | >90 | 50.000 Hrs     | 700mA      | Excluded |
| 8122 955 50 5     | 4 ncc | Croo  | 700lm            | 20///           | 35lm/\//             | PCRW/                | >90 | 50 000 Hrs     | 34/1 + DMX | Evoluded |