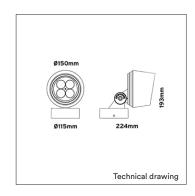

PRODUCT MATERIAL

Stainless steel

CREE

LIGHT SOURCE MODULE LIFETIME

DRIVER

COLORS

Approx. 50.000 hours

Option

BEAM ANGLE

● **5** = Black

ADJUSTABLE Yes SIZE Ø150mm

## **OPTIONS**

| DIMMABLE         | On request For centralized drivers please contact sales |
|------------------|---------------------------------------------------------|
| MOUNTING OPTIONS | On request                                              |













## MOUNTING OPTIONS







| ARTICLE<br>NUMBER | LAMP  | BRAND | LUMINOUS<br>FLUX | OUTPUT<br>POWER | MODULE<br>EFFICIENCY | COLOR<br>TEMPERATURE | CRI | TC<br>LIFETIME | mA         | Driver   |
|-------------------|-------|-------|------------------|-----------------|----------------------|----------------------|-----|----------------|------------|----------|
| 8122.950.50.5     | 4 pcs | Cree  | 1050lm           | 13W             | 80lm/W               | 2700K                | >90 | 50.000 Hrs     |            | Included |
| 8122.155.50.5     | 4 pcs | Cree  | 700lm            | 20W             | 35lm/W               | RGBW                 | >90 | 50.000 Hrs     |            | Included |
| 8122.150.50.5     | 4 pcs | Cree  | 1050lm           | 13W             | 80lm/W               | 2