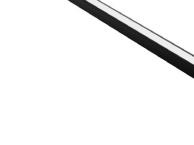

Cover can only be slid in from the beginning to the end, not clickable on top.

ARTICLE NUMBER LENGTH

WIDTH

HEIGHT

LED STRIPE SIZE

 $\Delta \, \text{See colors}$ 

0609.015.09.Δ 2000mm 15mm 9mm 8mm