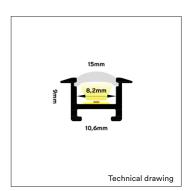

PRODUCT MATERIAL

LED STRIP SIZE

COLORS (Δ)

5 = RAL 9005 black

6 = RAL 9006 aluminium

SIZE

2000 X 15 X 9mm

Cover can only be slid in from the beginning to the end, not clickable on top.

ARTICLE NUMBER LENGTH

WIDTH

HEIGHT

LED STRIPE SIZE

 $\Delta \, \text{See colors}$ 

0609.015.09.Δ 2000mm 15mm 9mm 8mm