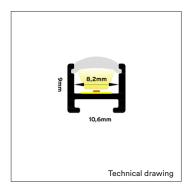

## **KEY**LIGHT

PRODUCT MATERIAL LED STRIP SIZE COLORS (A)

SIZE

Anodized Aluminium Up to 8mm

• 5 = RAL 9005 black

6 = RAL 9006 aluminium

2000 X 10,6 X 9mm

LED LINE 10

|  | ARTICLE<br>NUMBER   | LENGTH | WIDTH  | HEIGHT | LED STRIPE<br>SIZE |
|--|---------------------|--------|--------|--------|--------------------|
|  | $\Delta$ See colors |        |        |        |                    |
|  | 0606.010.09.∆       | 2000mm | 10,6mm | 9mm    | 8mm                |