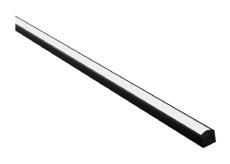

## **KEY**LIGHT

PRODUCT MATERIAL LED STRIP SIZE COLORS (A)

SIZE

Anodized Aluminium Up to 8mm

• 5 = RAL 9005 black

6 = RAL 9006 aluminium

2000 X 10,6 X 9mm

LED LINE 10

|  | ARTICLE<br>NUMBER   | LENGTH | WIDTH  | HEIGHT | LED STRIPE<br>SIZE |
|--|---------------------|--------|--------|--------|--------------------|
|  | $\Delta$ See colors |        |        |        |                    |
|  | 0606.010.09.∆       | 2000mm | 10,6mm | 9mm    | 8mm                |