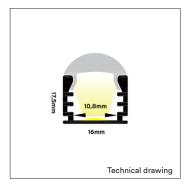

### PRODUCT MATERIAL LED STRIP SIZE COLORS (A) SIZE LENS

Anodized Aluminium Up to 10mm **6** = RAL 9006 aluminium 2000 X 16 X 17,5mm 15° - 90°

# 

| ARTICLE<br>NUMBER   | LENGTH | WIDTH | HEIGHT | LED STRIPE<br>SIZE |  |
|---------------------|--------|-------|--------|--------------------|--|
| $\Delta$ See colors |        |       |        |                    |  |
| 0616.000.16.Δ       | 2000mm | 16mm  | 17,5mm | 10mm               |  |