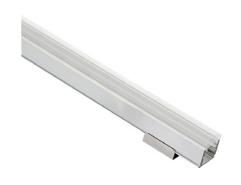

### PRODUCT MATERIAL LED STRIP SIZE COLORS (A) SIZE LENS

Anodized Aluminium Up to 10mm **6** = RAL 9006 aluminium 2000 X 16 X 17,5mm 15° - 90°

## LED LINE 16 LENS

# 

| ARTICLE<br>NUMBER   | LENGTH | WIDTH | HEIGHT | LED STRIPE<br>SIZE |  |
|---------------------|--------|-------|--------|--------------------|--|
| $\Delta$ See colors |        |       |        |                    |  |
| 0616.000.16.Δ       | 2000mm | 16mm  | 17,5mm | 10mm               |  |