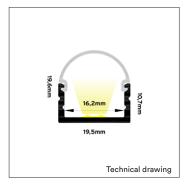

## LED LINE 20

| IP20 | £ | CE | 3<br>YEARS<br>WARRANTY |
|------|---|----|------------------------|

 
 ARTICLE NUMBER
 LENGTH
 WIDTH
 HEIGHT
 LED STRIPE SIZE

 Δ See colors
 0619.000.00.Δ
 2000mm
 19,5mm
 19,6mm
 12mm