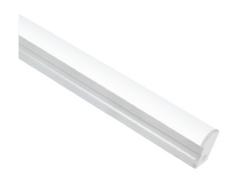

## LED LINE 20

| IP20 | £ | CE | 3<br>YEARS<br>WARRANTY |
|------|---|----|------------------------|

 
 ARTICLE NUMBER
 LENGTH
 WIDTH
 HEIGHT
 LED STRIPE SIZE

 Δ See colors
 0619.000.00.Δ
 2000mm
 19,5mm
 19,6mm
 12mm