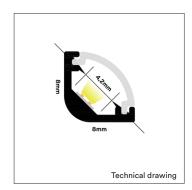

RIES | End cap                                           |
|             | <ul> <li>Black Art. no.: 0603.998.04.5</li> </ul> |
|             | Grey Art. no.: 0603.998.04.6                      |
|             | End cap + cable hole                              |
|             | <ul> <li>Black Art. no.: 0603.999.04.5</li> </ul> |
|             | <ul><li>Grey Art. no.: 0603.999.04.6</li></ul>    |
|             | Mounting bracket                                  |
|             | Art. no.: 0603.997.04.0                           |

2000 X 8 X 8mm



## **INFORMATION**

0603.008.08.Δ

This product comes without a led strip, see the led stripes section for the available led stripes



Always pay attention to the LED strip size to avoid combining the product with a LED strip that doesn't fit.



8mm

2000mm

4mm

8mm