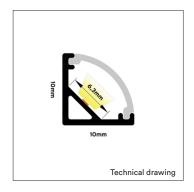

# KEYLIGHT

PRODUCT MATERIAL LED STRIP SIZE COLORS (Δ)

SIZE

Anodized Aluminium Up to 4mm **5 =** RAL 9005 black

**6** = RAL 9006 aluminium

2000 X 10 X 10mm

 
 ARTICLE NUMBER
 LENGTH
 WIDTH
 HEIGHT
 LED STRIPE SIZE

 Δ See colors
 0605.010.10.Δ
 2000mm
 10mm
 4mm

Keylight International reserves the right to modify or change technical, construction or LED specifications due to continuous improvements of our products and light sources.