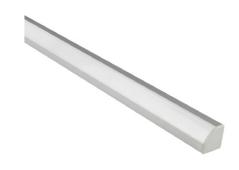

PRODUCT MATERIAL

LED STRIP SIZE COLORS (Δ)

Anodized Aluminium

Up to 12mm

6 = RAL 9006 aluminium

2000 X 18,6 X 18,6mm

SIZE

| COVER       | Clear LT 92%<br>Art. no.: 0600.101.07.0            |
|-------------|----------------------------------------------------|
|             | Opal LT 78%<br>Art. no.: 0600.150.07.0             |
|             | Full opal LT 50%<br>Art. no.: 0600.100.07.0        |
| ACCESSORIES | End cap  Grey Art. no.: 0754.999.99.6              |
|             | End cap + cable hole  Grey Art. no.: 0745.999.99.6 |
|             | Mounting bracket Art. no.: 0746.999.99.6           |

This product comes without a led strip, see the led stripes section for the available led stripes

Always pay attention to the LED strip size to avoid combining the product with a LED strip that doesn't fit.

ARTICLE NUMBER

LENGTH

WIDTH

HEIGHT

LED STRIPE SIZE

 $\Delta$  See colors

0618.000.00.Δ 2000mm 18,6mm 18,6mm 12mm