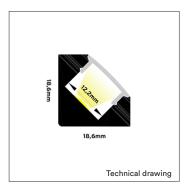

ARTICLE NUMBER

LENGTH

WIDTH

HEIGHT

LED STRIPE SIZE

 $\Delta$  See colors

0618.000.00.Δ 2000mm 18,6mm 18,6mm 12mm