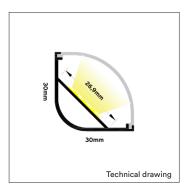

PRODUCT MATERIAL Anodized Aluminium LED STRIP SIZE Up to 26,9mm

IP20 CE SUBARRANTY

COLORS (Δ) SIZE

6 = RAL 9006 aluminium 3000 X 30 X 30mm

ARTICLE NUMBER LED STRIPE SIZE LENGTH WIDTH HEIGHT Δ See colors

0631.000.00.Δ 3000mm 30mm 30mm 26,9mm