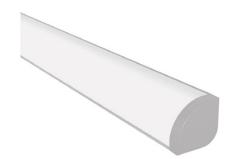

PRODUCT MATERIAL Anodized Aluminium LED STRIP SIZE Up to 26,9mm

IP20 CE SUBARRANTY

COLORS (Δ) SIZE

6 = RAL 9006 aluminium 3000 X 30 X 30mm

ARTICLE NUMBER LED STRIPE SIZE LENGTH WIDTH HEIGHT Δ See colors

0631.000.00.Δ 3000mm 30mm 30mm 26,9mm