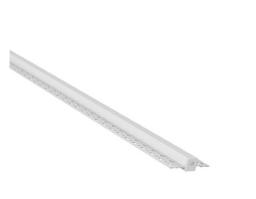

## LED LINE TRIMLESS 13

|  | ARTICLE<br>NUMBER   | LENGTH | WIDTH  | HEIGHT | LED STRIPE<br>SIZE |
|--|---------------------|--------|--------|--------|--------------------|
|  | $\Delta$ See colors |        |        |        |                    |
|  | 0610.545.14.∆       | 2000mm | 54,5mm | 14mm   | 10mm               |