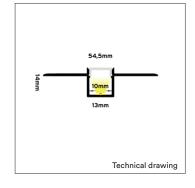

PRODUCT MATERIAL LED STRIP SIZE COLORS (A) SIZE

Anodized Aluminium Up to 10mm **6** = RAL 9006 aluminium 2000 X 54,5 X 14mm

## LED LINE TRIMLESS 13

|  | ARTICLE<br>NUMBER   | LENGTH | WIDTH  | HEIGHT | LED STRIPE<br>SIZE |
|--|---------------------|--------|--------|--------|--------------------|
|  | $\Delta$ See colors |        |        |        |                    |
|  | 0610.545.14.∆       | 2000mm | 54,5mm | 14mm   | 10mm               |