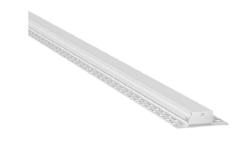

PRODUCT MATERIAL LED STRIP SIZE

Anodized Aluminium

COLORS (A)

Up to 32mm

SIZE

2000 X 88 X 20,32mm

6 = RAL 9006 aluminium

ARTICLE NUMBER

LENGTH

WIDTH

HEIGHT

LED STRIPE SIZE

Δ See colors

0611.088.20.Δ 2000mm 88mm 20,32mm 32mm