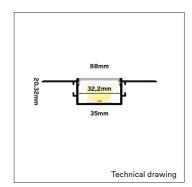

PRODUCT MATERIAL LED STRIP SIZE

Anodized Aluminium

COLORS (A)

Up to 32mm

SIZE

2000 X 88 X 20,32mm

6 = RAL 9006 aluminium

ARTICLE NUMBER

LENGTH

WIDTH

HEIGHT

LED STRIPE SIZE

Δ See colors

0611.088.20.Δ 2000mm 88mm 20,32mm 32mm