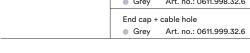

## **OPTIONS**

| COVER       | Opal LT 78%<br>Art. no.: 0611.150.32.0         |
|-------------|------------------------------------------------|
| ACCESSORIES | End cap  • Grey Art. no.: 0611.998.32.6        |
|             | End cap + cable hole                           |
|             | <ul><li>Grey Art. no.: 0611.999.32.6</li></ul> |