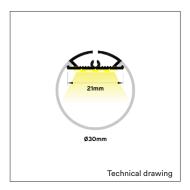

PRODUCT MATERIAL Anodized Aluminium LED STRIP SIZE Up to 21mm COLORS (Δ) 6 = RAL 9006 aluminium SIZE 3000 X Ø30mm

## INFORMATION

This product comes without a led strip, see the led stripes section for the available led stripes

Always pay attention to the LED strip size to avoid combining the product with a LED strip that doesn't fit.