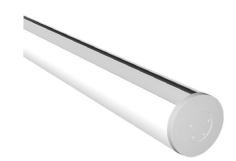

PRODUCT MATERIAL Anodized Aluminium LED STRIP SIZE Up to 21mm COLORS (Δ) 6 = RAL 9006 aluminium SIZE 3000 X Ø30mm

## **OPTIONS**

| COVER       | Full opal LT 50%                                     | Included |
|-------------|------------------------------------------------------|----------|
| ACCESSORIES | End cap  Grey Art. no.: 0730.90                      | 2.99.6   |
|             | End cap + cable hole  Grey Art. no.: 0730.901.99.6   |          |
|             | Suspension kit 2 X 2000mm<br>Art. no.: 0730.200.00.6 |          |

## INFORMATION

This product comes without a led strip, see the led stripes section for the available led stripes

Always pay attention to the LED strip size to avoid combining the product with a LED strip that doesn't fit.

ARTICLE NUMBER LED STRIPE SIZE LENGTH WIDTH HEIGHT Δ See colors