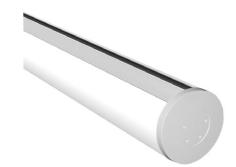

PRODUCT MATERIAL Anodized Aluminium LED STRIP SIZE Up to 39,1mm COLORS (Δ) 6 = RAL 9006 aluminium 3000 X Ø58mm SIZE

| COVER       | Full opal LT 50%                               | Included |
|-------------|------------------------------------------------|----------|
| COVER       | ruli opai Li 50%                               | Included |
| ACCESSORIES | End cap                                        |          |
|             | <ul><li>Grey Art. no.: 0758.902.00.6</li></ul> |          |
|             | End cap + cable hole                           |          |
|             | <ul><li>Grey Art. no.: 0758.901</li></ul>      | .00.6    |
|             | Suspension kit 2 X 2000mm                      |          |
|             | Art. no.: 0758.200.00.6                        |          |

ARTICLE NUMBER LED STRIPE SIZE LENGTH WIDTH HEIGHT Δ See colors

58mm

3000mm

0658.000.00.Δ

39,1mm