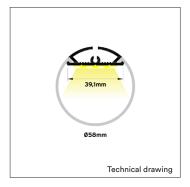

PRODUCT MATERIAL Anodized Aluminium LED STRIP SIZE Up to 39,1mm COLORS (Δ) 6 = RAL 9006 aluminium 3000 X Ø58mm SIZE

| COVER       | Full opal LT 50%                               | Included |
|-------------|------------------------------------------------|----------|
| COVER       | ruli opai Li 50%                               | Included |
| ACCESSORIES | End cap                                        |          |
|             | <ul><li>Grey Art. no.: 0758.902.00.6</li></ul> |          |
|             | End cap + cable hole                           |          |
|             | <ul><li>Grey Art. no.: 0758.901</li></ul>      | .00.6    |
|             | Suspension kit 2 X 2000mm                      |          |
|             | Art. no.: 0758.200.00.6                        |          |

ARTICLE NUMBER LED STRIPE SIZE LENGTH WIDTH HEIGHT Δ See colors

58mm

3000mm

0658.000.00.Δ

39,1mm