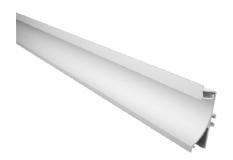

## LED LINE WALL WASHER

 
 ARTICLE NUMBER
 LENGTH
 WIDTH
 HEIGHT
 LED STRIPE SIZE

 Δ See colors
 0613.175.70.Δ
 2000mm
 17,5mm
 69,9mm
 12mm

Keylight International reserves the right to modify or change technical, construction or LED specifications due to continuous improvements of our products and light sources.