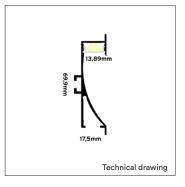

PRODUCT MATERIAL LED STRIP SIZE COLORS (Δ) SIZE Anodized Aluminium Up to 12mm **6** = RAL 9006 aluminium 2000 X 17,5 X 69,9mm

## LED LINE WALL WASHER

 
 ARTICLE NUMBER
 LENGTH
 WIDTH
 HEIGHT
 LED STRIPE SIZE

 Δ See colors
 0613.175.70.Δ
 2000mm
 17,5mm
 69,9mm
 12mm

Keylight International reserves the right to modify or change technical, construction or LED specifications due to continuous improvements of our products and light sources.