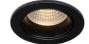

**KEY**LIGHT MITO R MINI

PRODUCT MATERIAL Die-cast aluminium LIGHT SOURCE Citizen CLU701

MODULE LIFETIME Approx. 35.000 hours

DRIVER Excluding driver, **SELECT OPTION** 

COLORS (A) ○ **3** = RAL 9003 white **5** = RAL 9005 black

BEAM ANGLE **ADJUSTABLE** No

Ø35 X 70mm