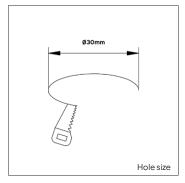

serie per driver nonly be placed externally   |
| POWER CABLE OPTIONS Connected to driver/ fixture | Europlug 2000mm 2 X 0,75<br>Art. no.: 0502.075.20.0                       |                                                                                                                        |
|                                                  | Wieland GST 18/3 male<br>2000mm 3 X 0,75<br>Art. no.: 0501.183.20.0       |                                                                                                                        |
|                                                  | Wieland T connector GST 18/3<br>200mm 3 X 0,75<br>Art. no.: 0500.183.20.0 |                                                                                                                        |





## **INFORMATION**

Always select a driver option and add the selected driver to your order.



Full warranty only applies when fixture is purchased in combination with recommended driver.