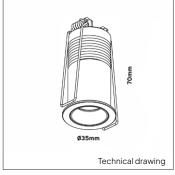

erie per driver nonly be placed externally   |
| POWER CABLE OPTIONS Connected to driver/ fixture | Europlug 2000mm 2 X 0,75<br>Art. no.: 0502.075.20.0                       |                                                                                                                        |
|                                                  | Wieland GST 18/3 male<br>2000mm 3 X 0,75<br>Art. no.: 0501.183.20.0       |                                                                                                                        |
|                                                  | Wieland T connector GST 18/3<br>200mm 3 X 0,75<br>Art. no.: 0500.183.20.0 |                                                                                                                        |





## **INFORMATION**

Always select a driver option and add the selected driver to your order.



Full warranty only applies when fixture is purchased in combination with recommended driver.