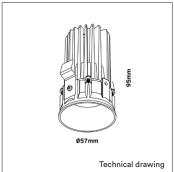

ize:</b> 95 x 53 x 30mm    |
| POWER CABLE OPTIONS         | Europlug 2000mm 2 X 0,75     |                                |
| Connected to driver/fixture | Art. no.: 0502.075.20.0      |                                |
|                             | Wieland GST 18/3 male        |                                |
|                             | 2000mm 3 X 0.75              |                                |
|                             | Art. no.: 0501.183.20.0      |                                |
|                             | Wieland T connector GST 18/3 |                                |
|                             | 200mm 3 X 0,75               |                                |
|                             | Art. no.: 0500.183.20.0      |                                |





## INFORMATION

Including recessed frame

Always select a driver option and add the selected driver to your order.

Full warranty only applies when fixture is purchased in combination with recommended driver.