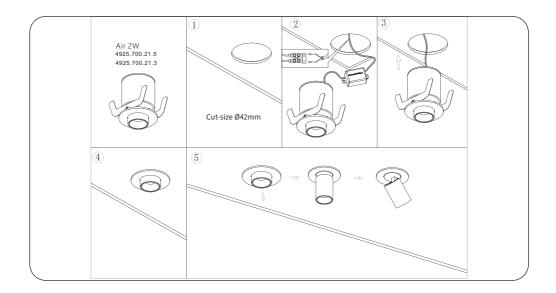

## INSTALLATION INSTRUCTIONS

- 1. See diagram below, cut installation hole on the ceiling, cut-size Ø42mm
- 2. Plug the input supply wire into the driver quick connector correctly.
- 3. Push up the two springs, install the fixture into the cutting hole.
- 4. Installation completed, turn on the power supply.