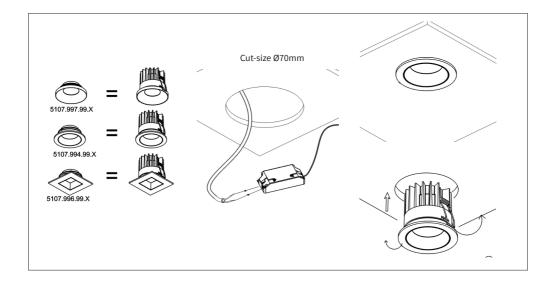

## INSTALLATION INSTRUCTIONS

- 1. See diagram below, cut installation hole on the ceiling, cut-size Ø70mm
- 2. Plug the input supply wire into the driver quick connector correctly.
- 3. Push up the two springs, install the fixture into the cutting hole.
- 4. Installation completed, turn on the power supply.