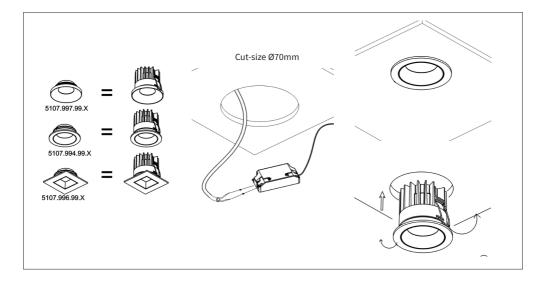

#### INSTALLATION INSTRUCTIONS

- 1. See diagram below, cut installation hole on the ceiling, cut-size Ø70mm
- 2. Plug the input supply wire into the driver quick connector correctly.
- 3. Push up the two springs, install the fixture into the cutting hole.
- 4. Installation completed, turn on the power supply.