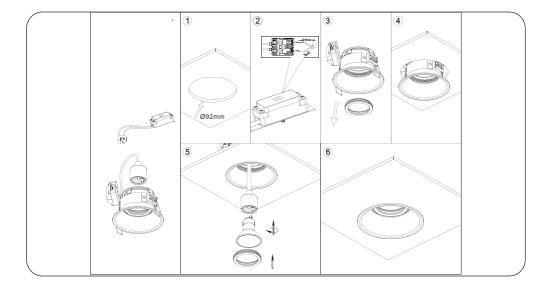

## INSTALLATION INSTRUCTIONS

- 1. See diagram below, cut installation hole on the ceiling, cut-size Ø 92mm
- 2. Plug the input supply wire into the driver quick connector correctly.
- 3. Push up the two springs, install the fixture into the cutting hole.
- 4. Installation completed, turn on the power supply.