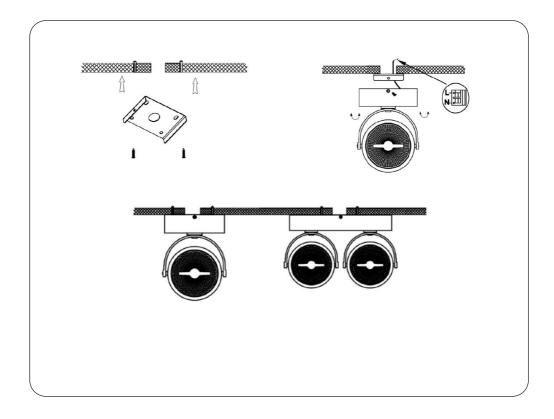

## IMPORTANT NOTICE

- To prevent electric shock, turn off electricity at fuse box before installing the lighting fixture, adding or changing accessory.
- 2. Ensure a distance of 75mm away from the lighting fixture for air ventilation and make sure to obey all fire regulations.
- 3. The distance between the lighting fixture and to be lighted up object must be at least 500mm.
- 4. Do not touch the lighting fixture when in use.
- 5. Do not cover the lighting fixture by any material at any time.
- 6. When installing or using this lighting fixture, basic safety precautions should always be followed.
- 7. Please refer to a qualified engineer if you have any questions by installation.
- 8. According to the EU Directive WEEE (Waste Electrical and Electronic Equipment) the luminaire must not disposed of via insorted waste. It must be sent to the respective local facility for disposal and/or the recycling of electronic products.