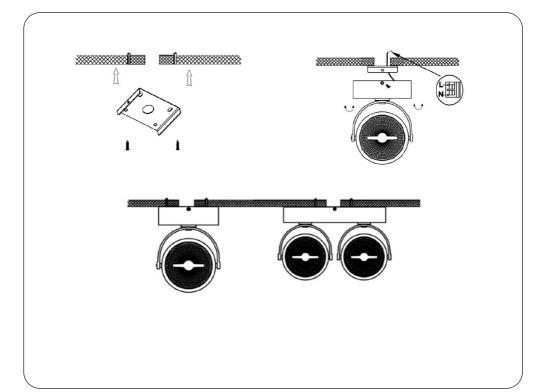

anging accessory.
- 2. Ensure a distance of 75mm away from the lighting fixture for air ventilation and make sure to obey all fire regulations.
- 3. The distance between the lighting fixture and to be lighted up object must be at least 500mm.
- 4. Do not touch the lighting fixture when in use.
- 5. Do not cover the lighting fixture by any material at any time.
- 6. When installing or using this lighting fixture, basic safety precautions should always be followed.
- 7. Please refer to a qualified engineer if you have any questions by installation.
- 8. According to the EU Directive WEEE (Waste Electrical and Electronic Equipment) the luminaire must not disposed of via insorted waste. It must be sent to the respective local facility for disposal and/or the recycling of electronic products.