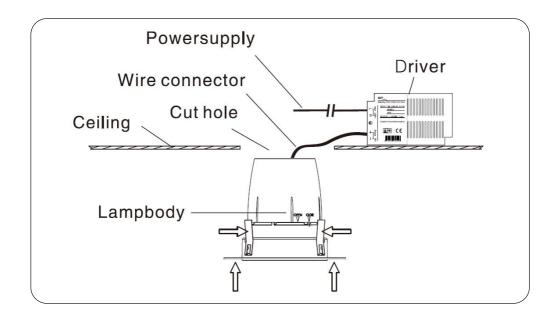

## INSTALLATION INSTRUCTIONS

- 1. See diagram below, cut installation hole on the ceiling, cut-size Ø75mm recessed version, Ø104mm trimless version
- 2. Plug the input supply wire into the driver quick connector correctly.
- 3. Push up the two springs, install the fixture into the cutting hole.
- 4. Installation completed, turn on the power supply.