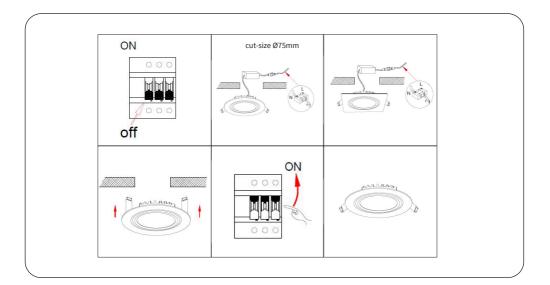

## INSTALLATION INSTRUCTIONS

- 1. See diagram below, cut installation hole on the ceiling, cut-size Ø75mm
- 2. Plug the input supply wire into the driver quick connector correctly.
- 3. Push up the two springs, install the fixture into the cutting hole.
- 4. Installation completed, turn on the power supply.