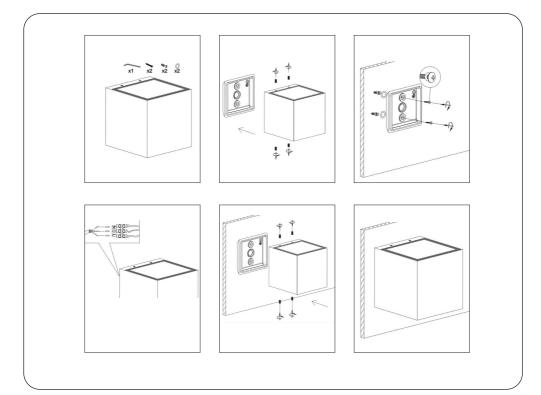

## IMPORTANT NOTICE

- 1. To prevent electric shock, turn off electricity at fuse box before installing the lighting fixture, adding or changing accessory.
- 2. Ensure a distance of 75mm away from the lighting fixture for air ventilation and make sure to obey all fire regulations.
- 3. The distance between the lighting fixture and to be lighted up object must be at least 500mm.
- 4. Do not touch the lighting fixture when in use.
- 5. Do not cover the lighting fixture by any material at any time.
- 6. When installing or using this lighting fixture, basic safety precautions should always be followed.
- 7. Please refer to a qualified engineer if you have any questions by installation.
- 8. According to the EU Directive WEEE (Waste Electrical and Electronic Equipment) the luminaire must not disposed of via insorted waste. It must be sent to the respective local facility for disposal and/or the recycling of electronic products.