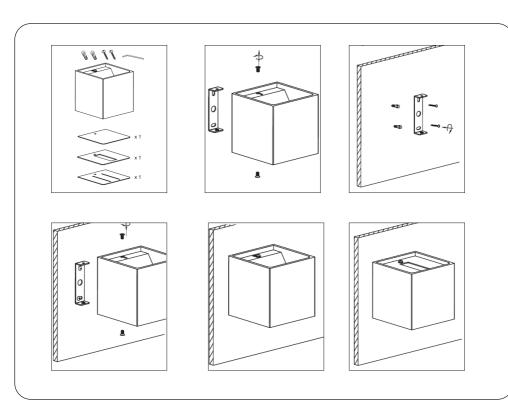

anging accessory.
- 2. Ensure a distance of 75mm away from the lighting fixture for air ventilation and make sure to obey all fire regulations.
- The distance between the lighting fixture and to be lighted up object must be at least 500mm. 3.
- Do not touch the lighting fixture when in use. 4.
- 5. Do not cover the lighting fixture by any material at any time.
- 6. When installing or using this lighting fixture, basic safety precautions should always be followed.
- Please refer to a qualified engineer if you have any questions by installation. 7.
- 8. According to the EU Directive WEEE (Waste Electrical and Electronic Equipment) the luminaire must not disposed of via insorted waste. It must be sent to the respective local facility for disposal and/or the recycling of electronic products.