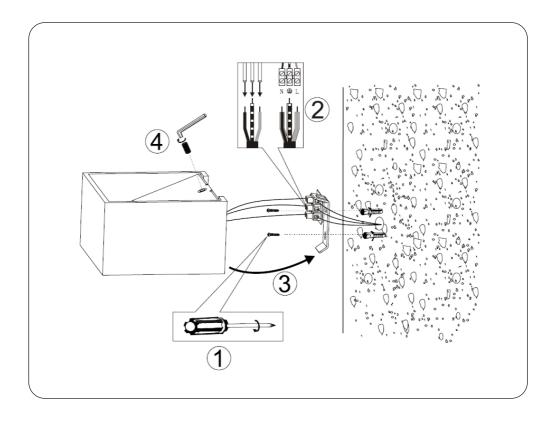

## IMPORTANT NOTICE

- To prevent electric shock, turn off electricity at fuse box before installing the lighting fixture, adding or changing accessory.
- 2. Ensure a distance of 75mm away from the lighting fixture for air ventilation and make sure to obey all fire regulations.
- 3. The distance between the lighting fixture and to be lighted up object must be at least 500mm.
- 4. Do not touch the lighting fixture when in use.
- 5. Do not cover the lighting fixture by any material at any time.
- 6. When installing or using this lighting fixture, basic safety precautions should always be followed.
- 7. Please refer to a qualified engineer if you have any questions by installation.
- 8. According to the EU Directive WEEE (Waste Electrical and Electronic Equipment) the luminaire must not disposed of via insorted waste. It must be sent to the respective local facility for disposal and/or the recycling of electronic products.