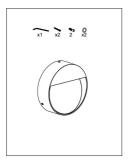

anging accessory.
- 2. Ensure a distance of 75mm away from the lighting fixture for air ventilation and make sure to obey all fire regulations.
- The distance between the lighting fixture and to be lighted up object must be at least 500mm. 3.
- Do not touch the lighting fixture when in use. 4.
- 5. Do not cover the lighting fixture by any material at any time.
- 6. When installing or using this lighting fixture, basic safety precautions should always be followed.
- Please refer to a qualified engineer if you have any questions by installation. 7.
- According to the EU Directive WEEE (Waste Electrical and Electronic Equipment) the luminaire must not disposed of via 8. insorted waste. It must be sent to the respective local facility for disposal and/or the recycling of electronic products.