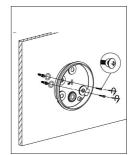

## IMPORTANT NOTICE

- 1. To prevent electric shock, turn off electricity at fuse box before installing the lighting fixture, adding or changing accessory.
- 2. Ensure a distance of 75mm away from the lighting fixture for air ventilation and make sure to obey all fire regulations.
- The distance between the lighting fixture and to be lighted up object must be at least 500mm. 3.
- Do not touch the lighting fixture when in use. 4.
- 5. Do not cover the lighting fixture by any material at any time.
- 6. When installing or using this lighting fixture, basic safety precautions should always be followed.
- Please refer to a qualified engineer if you have any questions by installation. 7.
- According to the EU Directive WEEE (Waste Electrical and Electronic Equipment) the luminaire must not disposed of via 8. insorted waste. It must be sent to the respective local facility for disposal and/or the recycling of electronic products.