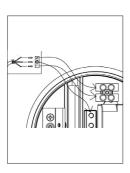

## IMPORTANT NOTICE

- 1. To prevent electric shock, turn off electricity at fuse box before installing the lighting fixture, adding or changing accessory.
- 2. Ensure a distance of 75mm away from the lighting fixture for air ventilation and make sure to obey all fire regulations.
- The distance between the lighting fixture and to be lighted up object must be at least 500mm. 3.
- Do not touch the lighting fixture when in use. 4.
- 5. Do not cover the lighting fixture by any material at any time.
- 6. When installing or using this lighting fixture, basic safety precautions should always be followed.
- Please refer to a qualified engineer if you have any questions by installation. 7.
- According to the EU Directive WEEE (Waste Electrical and Electronic Equipment) the luminaire must not disposed of via 8. insorted waste. It must be sent to the respective local facility for disposal and/or the recycling of electronic products.