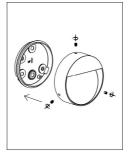

## IMPORTANT NOTICE

- 1. To prevent electric shock, turn off electricity at fuse box before installing the lighting fixture, adding or changing accessory.
- 2. Ensure a distance of 75mm away from the lighting fixture for air ventilation and make sure to obey all fire regulations.
- The distance between the lighting fixture and to be lighted up object must be at least 500mm. 3.
- Do not touch the lighting fixture when in use. 4.
- 5. Do not cover the lighting fixture by any material at any time.
- 6. When installing or using this lighting fixture, basic safety precautions should always be followed.
- Please refer to a qualified engineer if you have any questions by installation. 7.
- According to the EU Directive WEEE (Waste Electrical and Electronic Equipment) the luminaire must not disposed of via 8. insorted waste. It must be sent to the respective local facility for disposal and/or the recycling of electronic products.