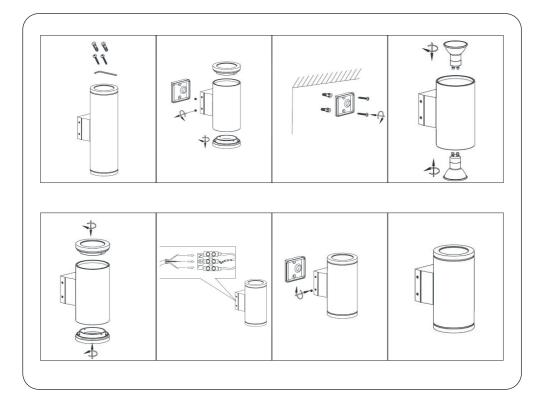

## **IMPORTANT NOTICE**

- 1. To prevent electric shock, turn off electricity at fuse box before installing the lighting fixture, adding or changing accessory.
- 2. Ensure a distance of 75mm away from the lighting fixture for air ventilation and make sure to obey all fire regulations.
- 3. The distance between the lighting fixture and to be lighted up object must be at least 500mm.
- 4. Do not touch the lighting fixture when in use.
- 5. Do not cover the lighting fixture by any material at any time.
- 6. When installing or using this lighting fixture, basic safety precautions should always be followed.
- 7. Please refer to a qualified engineer if you have any questions by installation.
- 8. According to the EU Directive WEEE (Waste Electrical and Electronic Equipment) the luminaire must not disposed of via insorted waste. It must be sent to the respective local facility for disposal and/or the recycling of electronic products.