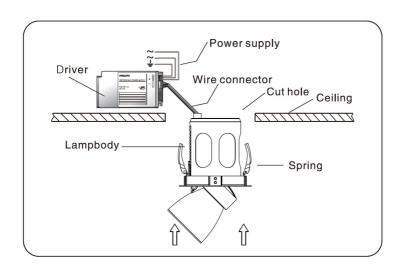

## INSTALLATION INSTRUCTIONS

- 1. See diagram below, cut installation hole on the ceiling, cut-size Ø130mm
- 2. Plug the input supply wire into the driver quick connector correctly.
- 3. Push up the two springs, install the fixture into the cutting hole.
- 4. Installation completed, turn on the power supply.