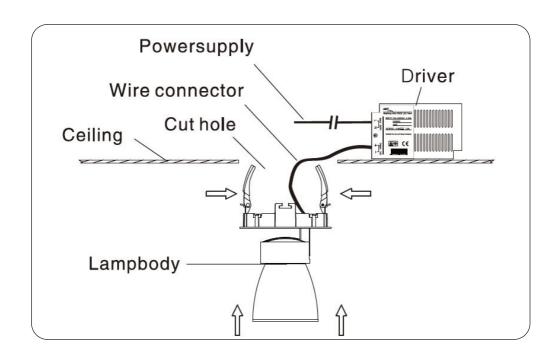

## INSTALLATION INSTRUCTIONS

- 1. See diagram below, cut installation hole on the ceiling, cut-size Ø125mm
- 2. Plug the input supply wire into the driver quick connector correctly.
- 3. Push up the two springs, install the fixture into the cutting hole.
- 4. Installation completed, turn on the power supply.