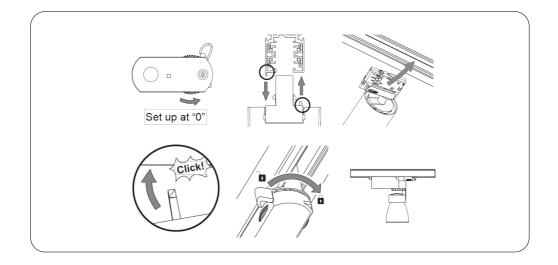

## INSTALLATION INSTRUCTIONS

- 1. Turn off the power supply.
- 2. Set adapter at "0".
- 3. Fastening the adapter.
- 4. Lock the adapter
- 5. Installation is now completed and the fixture is ready for use.
- 6. Rotate the head of the lighting fixture in the right direction to highlight your object.