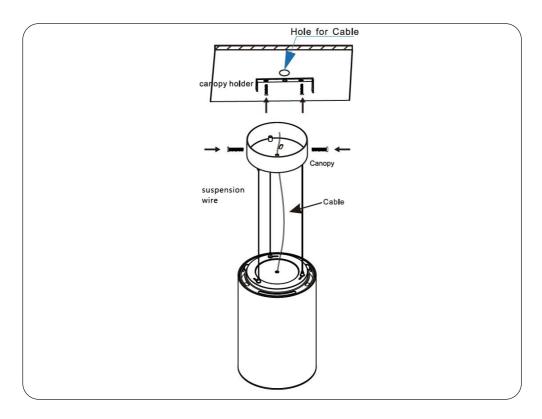

anging accessory.
- 2. Ensure a distance of 75mm away from the lighting fixture for air ventilation and make sure to obey all fire regulations.
- 3. The distance between the lighting fixture and to be lighted up object must be at least 500mm.
- 4. Do not touch the lighting fixture when in use.
- 5. Do not cover the lighting fixture by any material at any time.
- 6. When installing or using this lighting fixture, basic safety precautions should always be followed.
- 7. Please refer to a qualified engineer if you have any questions by installation.
- 8. According to the EU Directive WEEE (Waste Electrical and Electronic Equipment) the luminaire must not disposed of via insorted waste. It must be sent to the respective local facility for disposal and/or the recycling of electronic products.