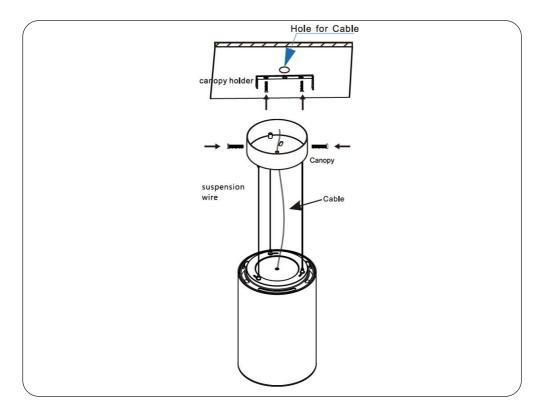

anging accessory.
- 2. Ensure a distance of 75mm away from the lighting fixture for air ventilation and make sure to obey all fire regulations.
- 3. The distance between the lighting fixture and to be lighted up object must be at least 500mm.
- 4. Do not touch the lighting fixture when in use.
- 5. Do not cover the lighting fixture by any material at any time.
- 6. When installing or using this lighting fixture, basic safety precautions should always be followed.
- 7. Please refer to a qualified engineer if you have any questions by installation.
- 8. According to the EU Directive WEEE (Waste Electrical and Electronic Equipment) the luminaire must not disposed of via insorted waste. It must be sent to the respective local facility for disposal and/or the recycling of electronic products.