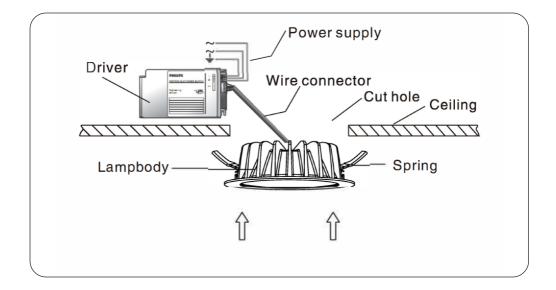

## INSTALLATION INSTRUCTIONS

- 1. See diagram below, cut installation hole on the ceiling, cut-size Ø 165mm
- 2. Plug the input supply wire into the driver quick connector correctly.
- 3. Push up the two springs, install the fixture into the cutting hole.
- 4. Installation completed, turn on the power supply.