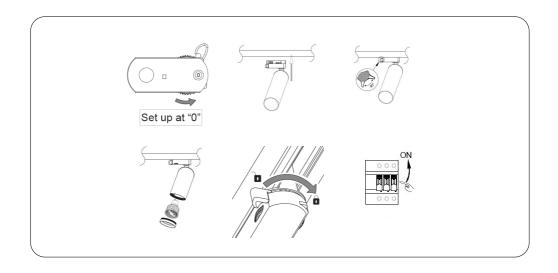

## INSTALLATION INSTRUCTIONS

- 1. Turn off the power supply.
- 2. Set adapter at "0".
- 3. Fastening the adapter.
- 4. Lock the adapter
- 5. Installation is now completed and the fixture is ready for use.
- 6. Rotate the head of the lighting fixture in the right direction to highlight your object.