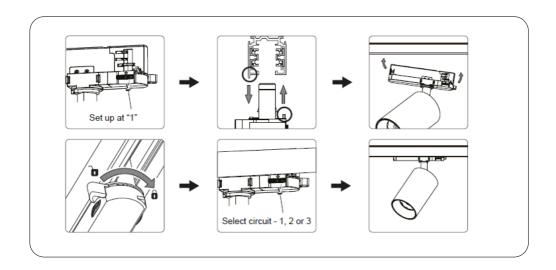

## INSTALLATION INSTRUCTIONS

- 1. Turn off the power supply.
- 2. Set adapter at "1".
- 3. Fastening the adapter.
- 4. Lock the adapter
- Installation is now completed and the fixture is ready for use.