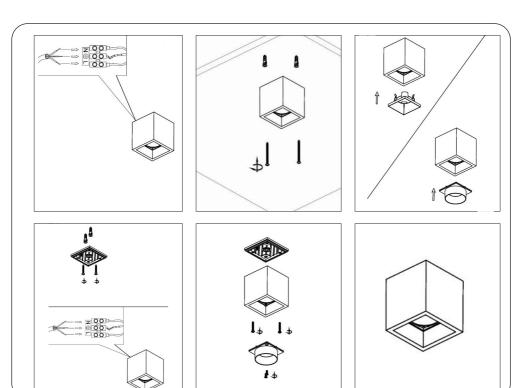

## IMPORTANT NOTICE

- To prevent electric shock, turn off electricity at fuse box before installing the lighting fixture, adding or changing accessory.
- 2. Ensure a distance of 75mm away from the lighting fixture for air ventilation and make sure to obey all fire regulations.
- 3. The distance between the lighting fixture and to be lighted up object must be at least 500mm.
- 4. Do not touch the lighting fixture when in use.
- 5. Do not cover the lighting fixture by any material at any time.
- 6. When installing or using this lighting fixture, basic safety precautions should always be followed.
- 7. Please refer to a qualified engineer if you have any questions by installation.
- 8. According to the EU Directive WEEE (Waste Electrical and Electronic Equipment) the luminaire must not disposed of via insorted waste. It must be sent to the respective local facility for disposal and/or the recycling of electronic products.