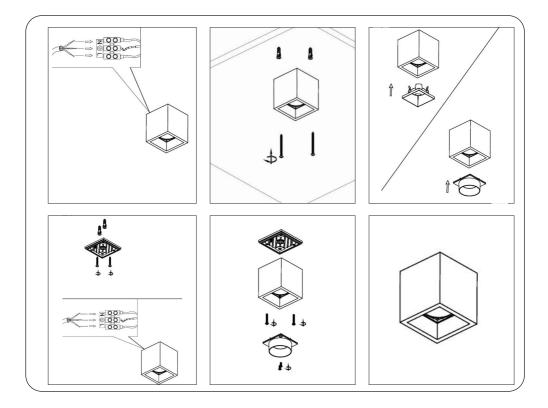

## IMPORTANT NOTICE

- 1. To prevent electric shock, turn off electricity at fuse box before installing the lighting fixture, adding or changing accessory.
- 2. Ensure a distance of 75mm away from the lighting fixture for air ventilation and make sure to obey all fire regulations.
- 3. The distance between the lighting fixture and to be lighted up object must be at least 500mm.
- 4. Do not touch the lighting fixture when in use.
- 5. Do not cover the lighting fixture by any material at any time.
- 6. When installing or using this lighting fixture, basic safety precautions should always be followed.
- 7. Please refer to a qualified engineer if you have any questions by installation.
- 8. According to the EU Directive WEEE (Waste Electrical and Electronic Equipment) the luminaire must not disposed of via insorted waste. It must be sent to the respective local facility for disposal and/or the recycling of electronic products.