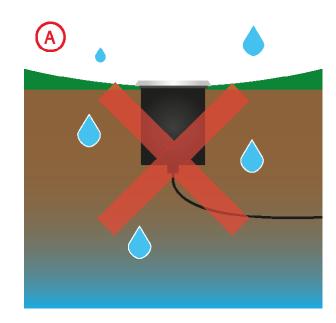

## **IMPORTANT NOTICE**

- To prevent electric shock, turn off electricity at fuse box before installing the lighting fixture, adding or changing
  accessory.
- 2. Ensure a distance of 75mm away from the lighting fixture for air ventilation and make sure to obey all fire regulations.
- 3. The distance between the lighting fixture and to be lighted up object must be at least 500mm.
- 4. Do not touch the lighting fixture when in use.
- 5. Do not cover the lighting fixture by any material at any time.
- 6. When installing or using this lighting fixture, basic safety precautions should always be followed.
- 7. Please refer to a qualified engineer if you have any questions by installation.
- 8. According to the EU Directive WEEE (Waste Electrical and Electronic Equipment) the luminaire must not disposed of via insorted waste. It must be sent to the respective local facility for disposal and/or the recycling of electronic products.