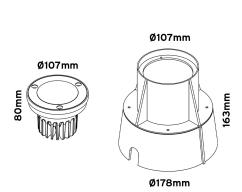

ging
  accessory.
- 2. Ensure a distance of 75mm away from the lighting fixture for air ventilation and make sure to obey all fire regulations.
- 3. The distance between the lighting fixture and to be lighted up object must be at least 500mm.
- 4. Do not touch the lighting fixture when in use.
- 5. Do not cover the lighting fixture by any material at any time.
- 6. When installing or using this lighting fixture, basic safety precautions should always be followed.
- 7. Please refer to a qualified engineer if you have any questions by installation.
- 8. According to the EU Directive WEEE (Waste Electrical and Electronic Equipment) the luminaire must not disposed of via insorted waste. It must be sent to the respective local facility for disposal and/or the recycling of electronic products.