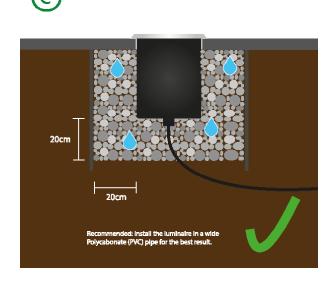

## **IMPORTANT NOTICE**

- To prevent electric shock, turn off electricity at fuse box before installing the lighting fixture, adding or changing
  accessory.
- 2. Ensure a distance of 75mm away from the lighting fixture for air ventilation and make sure to obey all fire regulations.
- 3. The distance between the lighting fixture and to be lighted up object must be at least 500mm.
- 4. Do not touch the lighting fixture when in use.
- 5. Do not cover the lighting fixture by any material at any time.
- 6. When installing or using this lighting fixture, basic safety precautions should always be followed.
- 7. Please refer to a qualified engineer if you have any questions by installation.
- 8. According to the EU Directive WEEE (Waste Electrical and Electronic Equipment) the luminaire must not disposed of via insorted waste. It must be sent to the respective local facility for disposal and/or the recycling of electronic products.