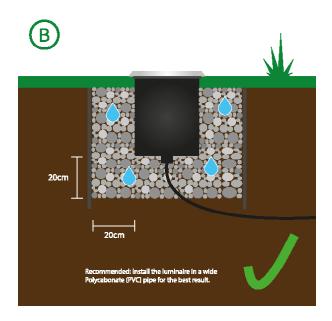

## **IMPORTANT NOTICE**

- To prevent electric shock, turn off electricity at fuse box before installing the lighting fixture, adding or changing
  accessory.
- 2. Ensure a distance of 75mm away from the lighting fixture for air ventilation and make sure to obey all fire regulations.
- 3. The distance between the lighting fixture and to be lighted up object must be at least 500mm.
- 4. Do not touch the lighting fixture when in use.
- 5. Do not cover the lighting fixture by any material at any time.
- 6. When installing or using this lighting fixture, basic safety precautions should always be followed.
- 7. Please refer to a qualified engineer if you have any questions by installation.
- 8. According to the EU Directive WEEE (Waste Electrical and Electronic Equipment) the luminaire must not disposed of via insorted waste. It must be sent to the respective local facility for disposal and/or the recycling of electronic products.