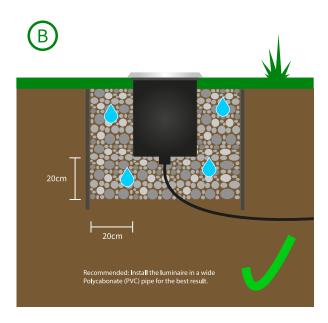

## IMPORTANT NOTICE

- To prevent electric shock, turn off electricity at fuse box before installing the lighting fixture, adding or changing
  accessory
- 2. Ensure a distance of 75mm away from the lighting fixture for air ventilation and make sure to obey all fire regulations.
- 3. The distance between the lighting fixture and to be lighted up object must be at least 500mm.
- 4. Do not touch the lighting fixture when in use.
- 5. Do not cover the lighting fixture by any material at any time.
- $6. \qquad \hbox{When installing or using this lighting fixture, basic safety precautions should always be followed.}$
- 7. Please refer to a qualified engineer if you have any questions by installation.
- 8. According to the EU Directive WEEE (Waste Electrical and Electronic Equipment) the luminaire must not disposed of via insorted waste. It must be sent to the respective local facility for disposal and/or the recycling of electronic products.