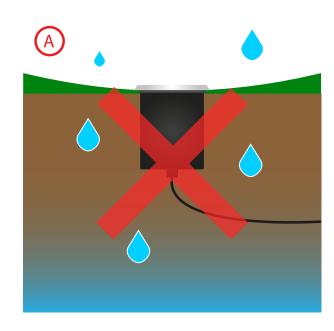

## IMPORTANT NOTICE

- To prevent electric shock, turn off electricity at fuse box before installing the lighting fixture, adding or changing
  accessory
- 2. Ensure a distance of 75mm away from the lighting fixture for air ventilation and make sure to obey all fire regulations.
- 3. The distance between the lighting fixture and to be lighted up object must be at least 500mm.
- 4. Do not touch the lighting fixture when in use.
- 5. Do not cover the lighting fixture by any material at any time.
- $6. \qquad \hbox{When installing or using this lighting fixture, basic safety precautions should always be followed.}$
- 7. Please refer to a qualified engineer if you have any questions by installation.
- 8. According to the EU Directive WEEE (Waste Electrical and Electronic Equipment) the luminaire must not disposed of via insorted waste. It must be sent to the respective local facility for disposal and/or the recycling of electronic products.