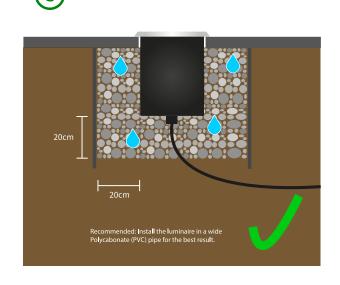

## IMPORTANT NOTICE

- To prevent electric shock, turn off electricity at fuse box before installing the lighting fixture, adding or changing
  accessory
- 2. Ensure a distance of 75mm away from the lighting fixture for air ventilation and make sure to obey all fire regulations.
- 3. The distance between the lighting fixture and to be lighted up object must be at least 500mm.
- 4. Do not touch the lighting fixture when in use.
- 5. Do not cover the lighting fixture by any material at any time.
- $6. \qquad \hbox{When installing or using this lighting fixture, basic safety precautions should always be followed.}$
- 7. Please refer to a qualified engineer if you have any questions by installation.
- 8. According to the EU Directive WEEE (Waste Electrical and Electronic Equipment) the luminaire must not disposed of via insorted waste. It must be sent to the respective local facility for disposal and/or the recycling of electronic products.