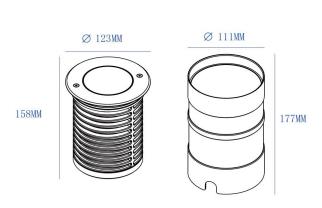

y
- 2. Ensure a distance of 75mm away from the lighting fixture for air ventilation and make sure to obey all fire regulations.
- 3. The distance between the lighting fixture and to be lighted up object must be at least 500mm.
- 4. Do not touch the lighting fixture when in use.
- 5. Do not cover the lighting fixture by any material at any time.
- $6. \qquad \hbox{When installing or using this lighting fixture, basic safety precautions should always be followed.}$
- 7. Please refer to a qualified engineer if you have any questions by installation.
- 8. According to the EU Directive WEEE (Waste Electrical and Electronic Equipment) the luminaire must not disposed of via insorted waste. It must be sent to the respective local facility for disposal and/or the recycling of electronic products.