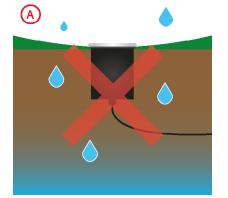

## IMPORTANT NOTICE

- 1. To prevent electric shock, turn off electricity at fuse box before installing the lighting fixture, adding or changing accessory.
- 2. Ensure a distance of 75mm away from the lighting fixture for air ventilation and make sure to obey all fire regulations.
- 3. The distance between the lighting fixture and to be lighted up object must be at least 500mm.
- 4. Do not touch the lighting fixture when in use.
- 5. Do not cover the lighting fixture by any material at any time.
- 6. When installing or using this lighting fixture, basic safety precautions should always be followed.
- 7. Please refer to a qualified engineer if you have any questions by installation.
- 8. According to the EU Directive WEEE (Waste Electrical and Electronic Equipment) the luminaire must not disposed of via insorted waste. It must be sent to the respective local facility for disposal and/or the recycling of electronic products.