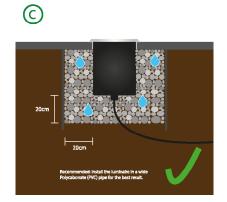

## IMPORTANT NOTICE

- 1. To prevent electric shock, turn off electricity at fuse box before installing the lighting fixture, adding or changing accessory.
- 2. Ensure a distance of 75mm away from the lighting fixture for air ventilation and make sure to obey all fire regulations.
- 3. The distance between the lighting fixture and to be lighted up object must be at least 500mm.
- 4. Do not touch the lighting fixture when in use.
- 5. Do not cover the lighting fixture by any material at any time.
- 6. When installing or using this lighting fixture, basic safety precautions should always be followed.
- 7. Please refer to a qualified engineer if you have any questions by installation.
- 8. According to the EU Directive WEEE (Waste Electrical and Electronic Equipment) the luminaire must not disposed of via insorted waste. It must be sent to the respective local facility for disposal and/or the recycling of electronic products.