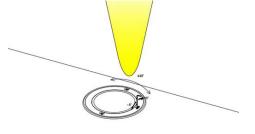

## IMPORTANT NOTICE

- 1. To prevent electric shock, turn off electricity at fuse box before installing the lighting fixture, adding or changing accessory.
- 2. Ensure a distance of 75mm away from the lighting fixture for air ventilation and make sure to obey all fire regulations.
- 3. The distance between the lighting fixture and to be lighted up object must be at least 500mm.
- 4. Do not touch the lighting fixture when in use.
- 5. Do not cover the lighting fixture by any material at any time.
- 6. When installing or using this lighting fixture, basic safety precautions should always be followed.
- 7. Please refer to a qualified engineer if you have any questions by installation.
- 8. According to the EU Directive WEEE (Waste Electrical and Electronic Equipment) the luminaire must not disposed of via insorted waste. It must be sent to the respective local facility for disposal and/or the recycling of electronic products.