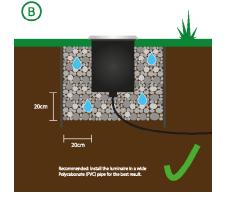

## IMPORTANT NOTICE

- 1. To prevent electric shock, turn off electricity at fuse box before installing the lighting fixture, adding or changing accessory.
- 2. Ensure a distance of 75mm away from the lighting fixture for air ventilation and make sure to obey all fire regulations.
- 3. The distance between the lighting fixture and to be lighted up object must be at least 500mm.
- 4. Do not touch the lighting fixture when in use.
- 5. Do not cover the lighting fixture by any material at any time.
- 6. When installing or using this lighting fixture, basic safety precautions should always be followed.
- 7. Please refer to a qualified engineer if you have any questions by installation.
- 8. According to the EU Directive WEEE (Waste Electrical and Electronic Equipment) the luminaire must not disposed of via insorted waste. It must be sent to the respective local facility for disposal and/or the recycling of electronic products.