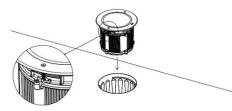

## IMPORTANT NOTICE

- 1. To prevent electric shock, turn off electricity at fuse box before installing the lighting fixture, adding or changing accessory.
- 2. Ensure a distance of 75mm away from the lighting fixture for air ventilation and make sure to obey all fire regulations.
- 3. The distance between the lighting fixture and to be lighted up object must be at least 500mm.
- 4. Do not touch the lighting fixture when in use.
- 5. Do not cover the lighting fixture by any material at any time.
- 6. When installing or using this lighting fixture, basic safety precautions should always be followed.
- 7. Please refer to a qualified engineer if you have any questions by installation.
- 8. According to the EU Directive WEEE (Waste Electrical and Electronic Equipment) the luminaire must not disposed of via insorted waste. It must be sent to the respective local facility for disposal and/or the recycling of electronic products.