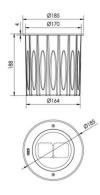

anging accessory.
- 2. Ensure a distance of 75mm away from the lighting fixture for air ventilation and make sure to obey all fire regulations.
- 3. The distance between the lighting fixture and to be lighted up object must be at least 500mm.
- 4. Do not touch the lighting fixture when in use.
- 5. Do not cover the lighting fixture by any material at any time.
- 6. When installing or using this lighting fixture, basic safety precautions should always be followed.
- 7. Please refer to a qualified engineer if you have any questions by installation.
- 8. According to the EU Directive WEEE (Waste Electrical and Electronic Equipment) the luminaire must not disposed of via insorted waste. It must be sent to the respective local facility for disposal and/or the recycling of electronic products.