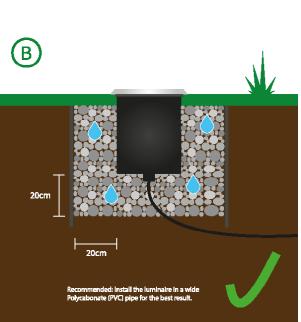

ging accessory.
- 2. Ensure a distance of 75mm away from the lighting fixture for air ventilation and make sure to obey all fire regulations.
- 3. The distance between the lighting fixture and to be lighted up object must be at least 500mm.
- 4. Do not touch the lighting fixture when in use.
- 5. Do not cover the lighting fixture by any material at any time.
- 6. When installing or using this lighting fixture, basic safety precautions should always be followed.
- 7. Please refer to a qualified engineer if you have any questions by installation.
- 8. According to the EU Directive WEEE (Waste Electrical and Electronic Equipment) the luminaire must not disposed of via insorted waste. It must be sent to the respective local facility for disposal and/or the recycling of electronic products.