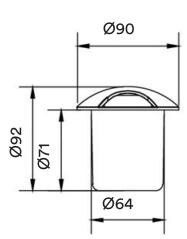

anging accessory.
- 2. Ensure a distance of 75mm away from the lighting fixture for air ventilation and make sure to obey all fire regulations.
- 3. The distance between the lighting fixture and to be lighted up object must be at least 500mm.
- 4. Do not touch the lighting fixture when in use.
- 5. Do not cover the lighting fixture by any material at any time.
- 6. When installing or using this lighting fixture, basic safety precautions should always be followed.
- 7. Please refer to a qualified engineer if you have any questions by installation.
- 8. According to the EU Directive WEEE (Waste Electrical and Electronic Equipment) the luminaire must not disposed of via insorted waste. It must be sent to the respective local facility for disposal and/or the recycling of electronic products.