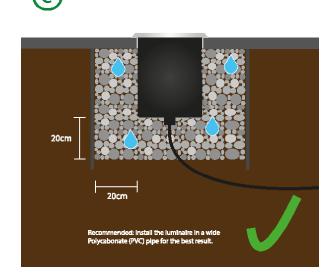

accessory.
- 2. Ensure a distance of 75mm away from the lighting fixture for air ventilation and make sure to obey all fire regulations.
- 3. The distance between the lighting fixture and to be lighted up object must be at least 500mm.
- 4. Do not touch the lighting fixture when in use.
- 5. Do not cover the lighting fixture by any material at any time.
- 6. When installing or using this lighting fixture, basic safety precautions should always be followed.
- 7. Please refer to a qualified engineer if you have any questions by installation.
- 8. According to the EU Directive WEEE (Waste Electrical and Electronic Equipment) the luminaire must not disposed of via insorted waste. It must be sent to the respective local facility for disposal and/or the recycling of electronic products.