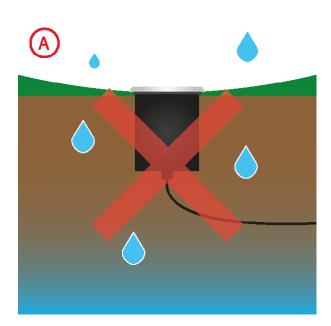

ng accessory.
- 2. Ensure a distance of 75mm away from the lighting fixture for air ventilation and make sure to obey all fire regulations.
- 3. The distance between the lighting fixture and to be lighted up object must be at least 500mm.
- 4. Do not touch the lighting fixture when in use.
- 5. Do not cover the lighting fixture by any material at any time.
- 6. When installing or using this lighting fixture, basic safety precautions should always be followed.
- 7. Please refer to a qualified engineer if you have any questions by installation.
- 8. According to the EU Directive WEEE (Waste Electrical and Electronic Equipment) the luminaire must not disposed of via insorted waste. It must be sent to the respective local facility for disposal and/or the recycling of electronic products.