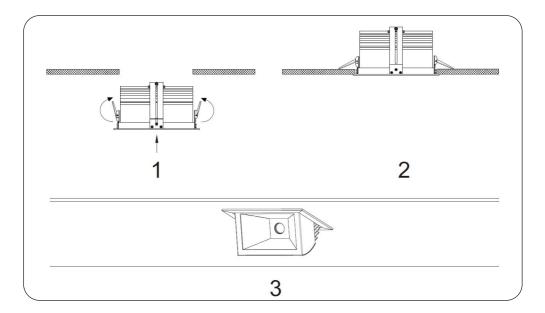

## INSTALLATION INSTRUCTIONS

- 1. See diagram below, cut installation hole on the ceiling, cut-size 170 X 120mm.
- 2. Plug the input supply wire into the driver quick connector correctly.
- 3. Push up the two springs, install the fixture into the cutting hole.
- 4. Installation completed, turn on the power supply.