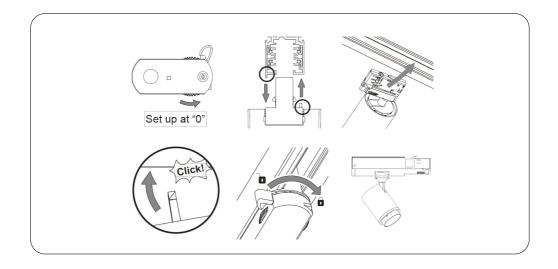

## INSTALLATION INSTRUCTIONS

- 1. Turn off the power supply.
- 2. Set adapter at "0".
- 3. Fastening the adapter.
- 4. Lock the adapter
- 5. Installation is now completed and the fixture is ready for use.
- 6. Rotate the head of the lighting fixture in the right direction to highlight your object.