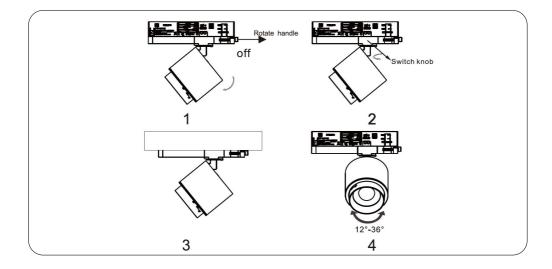

## INSTALLATION INSTRUCTIONS

- 1. Turn off the power supply.
- 2. Fastening the adapter.
- 3. Lock the adapter
- 4. Installation is now completed and the fixture is ready for use.
- 5. Rotate the head of the lighting fixture in the right direction to highlight your object.