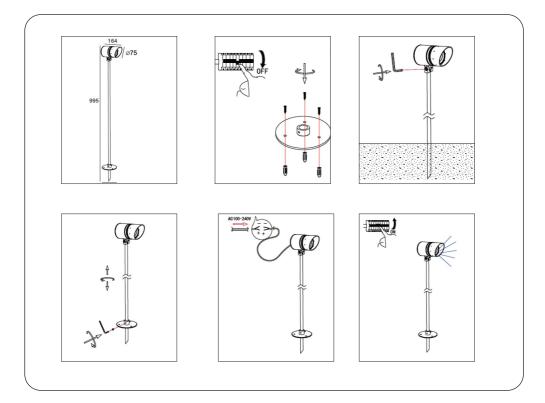

## IMPORTANT NOTICE

- 1. To prevent electric shock, turn off electricity at fuse box before installing the lighting fixture, adding or changing accessory.
- 2. Ensure a distance of 75mm away from the lighting fixture for air ventilation and make sure to obey all fire regulations.
- 3. The distance between the lighting fixture and to be lighted up object must be at least 500mm.
- 4. Do not touch the lighting fixture when in use.
- 5. Do not cover the lighting fixture by any material at any time.
- 6. When installing or using this lighting fixture, basic safety precautions should always be followed.
- 7. Please refer to a qualified engineer if you have any questions by installation.
- 8. According to the EU Directive WEEE (Waste Electrical and Electronic Equipment) the luminaire must not disposed of via insorted waste. It must be sent to the respective local facility for disposal and/or the recycling of electronic products.