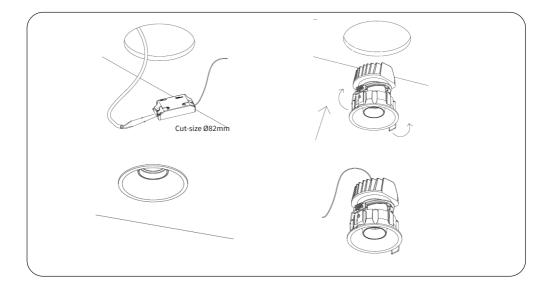

## INSTALLATION INSTRUCTIONS

- 1. See diagram below, cut installation hole on the ceiling, cut-size Ø82mm
- 2. Plug the input supply wire into the driver quick connector correctly.
- 3. Push up the two springs, install the fixture into the cutting hole.
- 4. Installation completed, turn on the power supply.